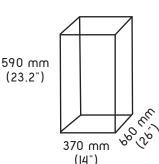

## Technical specifications

Single phase: 100-120 V - 50/60 Hz - 1300 W - UL, NSF, CE

220-240 V - 50/60 Hz - I300 W - CE, GS

510 mm 3000 rpm (50 Hz) Speed: (20")

3600 rpm (60 Hz)

: 24 Kg (53 lbs) Shipping: 27 Kg (59,5 lbs)

## Shipping box :