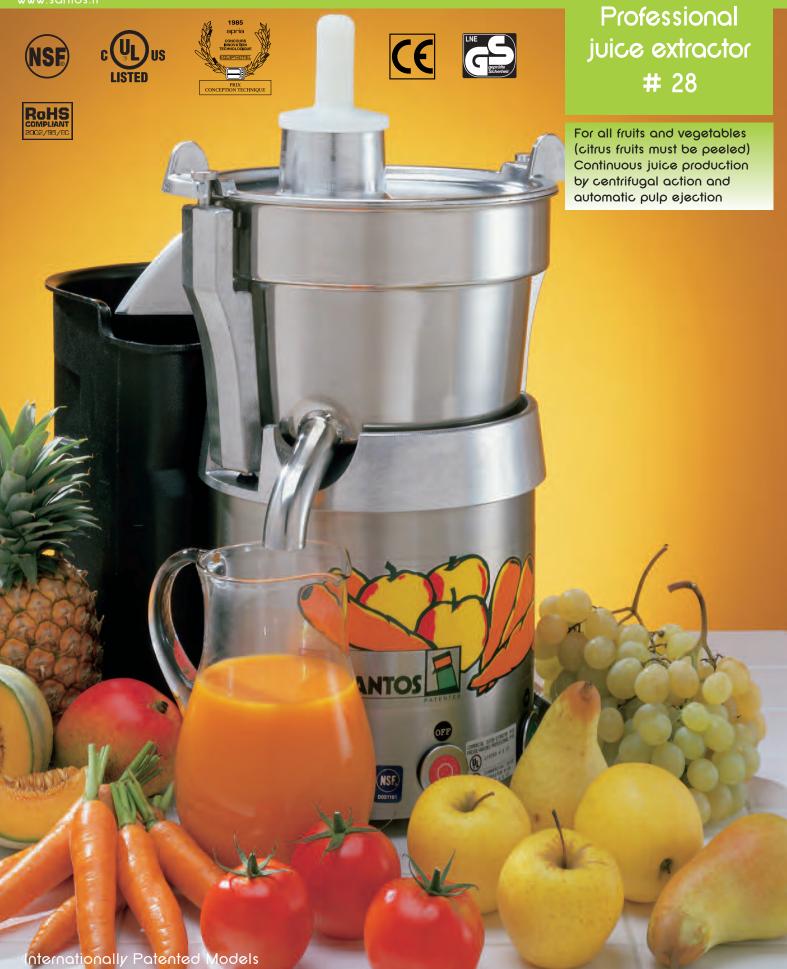

# Professional Centrifugal

### Introducing the Santos Juicer #28

You can make any kind of fruit and vegetable juices and keep all the vitamines with the juice extractor # 28.

# Juice Extractor #28

Santos: worldwide leader in commercial juicers

The experience of SANTOS on the worldwide centrifugal juicer market is the warranty of the best results in terms of quality of juice, output and safety.

The professional centrifugal juice extractor #28 accepts any kind of fruits and vegetables (carrots, tomatoes, grapes, cucumbers, apples, celery, ginger, pineapple, melon...).

It produces up to 100 litres of juice per hour.

It allows you to make all fruits and vegetable juice, cocktails, sauce, ice cream. sorbets...