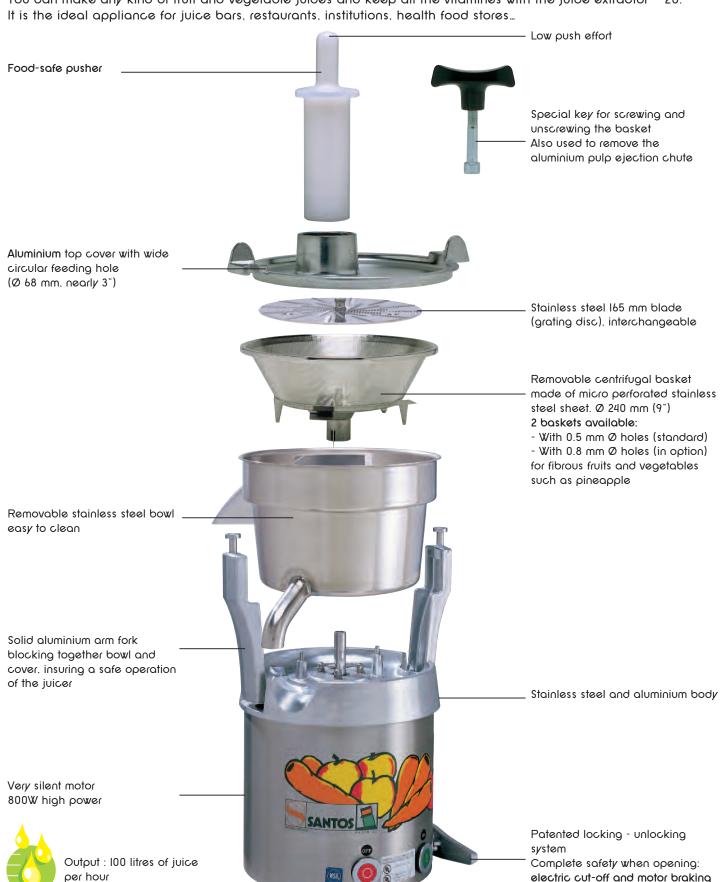

### Introducing the Santos Juicer #28

You can make any kind of fruit and vegetable juices and keep all the vitamines with the juice extractor # 28.

### Mechanical safety

- A friction brake immediately stops the basket when opening

#### Hygiene

All removable parts (with the exception of the base) can be put in a dishwasher or easily cleaned with hot soapy water

PRODUCT: 2-YEAR WARRANTY - MOTOR: 5-YEAR WARRANTY