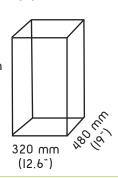

#28







Santos: worldwide leader in commercial juicers



The experience of SANTOS on the worldwide centrifugal juicer market is the warranty of the best results in terms of quality of juice, output and safety.

The professional centrifugal juice extractor #28 accepts any kind of fruits and vegetables (carrots, tomatoes, grapes, cucumbers, apples, celery, ginger, pineapple, melon...).

It produces up to 100 litres of juice per hour.

It allows you to make all fruits and vegetable juice, cocktails, sauce, ice cream. sorbets...

## Technical specifications

Single phase: 100-120 V - 50/60 Hz - 1300 W - UL, NSF, CE

220-240 V - 50/60 Hz - I300 W - CE, GS

510 mm 3000 rpm (50 Hz) Speed: (20")

3600 rpm (60 Hz)

: 24 Kg (53 lbs) Shipping: 27 Kg (59,5 lbs)

## Appliance:

## Shipping box :





# Safety - Standards - Hygiene

In accordance with the following regulations:

- Machinery directive 2006/42/EC
- Electromagnetic compatibility 2004/108/EC
- "Low voltage" directive 2006/95/EC
- RoHS Directive 2002/95/EC
- Regulation 1935/2004/EC (contact with food)
- Harmonized European standards

EN 12100-1 and 2: 2004; EN 60204-1: 2006;

EN 60335-2-64: 2004

 CE European standards, GS (Germany) controlled by LNE laboratory, UL (USA) and cUL (Canada), NSF (USA)

### Mechanical safety

- A friction brake immediately stops the basket when opening

#### Electrical safety

- All mechanical parts are ground connected
- All equipment is perfectly controlled after assembly (special electrical testing bay)
- Overload protection

#### Thermal safety

- Motor by internal thermal detector.
- Mo