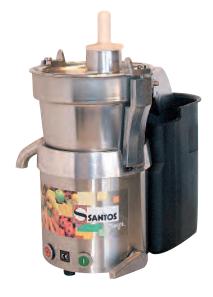

# Professional Centrifugal

### Introducing the Santos Juicer #28

You can make any kind of fruit and vegetable juices and keep all the vitamines with the juice extractor # 28.



# Juice Extractor #28







Santos: worldwide leader in commercial juicers



The experience of SANTOS on the worldwide centrifugal juicer market is the warranty of the best results in terms of quality of juice, output and safety.

The professional centrifugal juice extractor #28 accepts any kind of fruits and vegetables (carrots, tomatoes, grapes, cucumbers, apples, celery, ginger, pineapple, melon...).

It produces up to 100 litres of juice per hour.

It allows you to make all fruits and vegetable juice, cocktails, sauce, ice cream. sorbets...

## Technical specifications

Single phase: 100-120 V - 50/60 Hz - 1300 W - UL, NSF, CE

220-240 V - 50/60 Hz - I300 W - CE, GS

510 mm 3000 rpm (50 Hz) Speed: (20")

3600 rpm (60 Hz)

: 24 Kg (53 lbs) Shipping: 27 Kg (59,5 lbs)

## Appliance:

## Shipping box :





# Safety - Standards - Hygiene

In accordance with the f