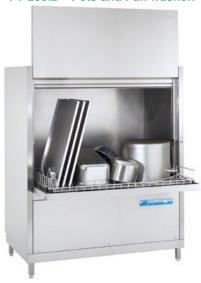

## FV 250.2 - Pots and Pan washer.

- Wash and final rinse system incl. ascending pipes in stainless steel
- Aqua-stop system with bottom sheet leakage water control
- Drain filter system AktivPlus
- Airgap with booster pump
- Mike 2 control with infrared interface for easy exchange of service data
- Entry height 890 mm
- 3 programme cycles with temperature display for tank and final rinse water
- Reversing wash arms
- Convincing washing results
- Double-wall construction with additional insulation and rear cladding as a standard
- Rounded wash tank
- Drain pump as a standard
- Drain possible at any height up to 700 mm
- Wash pump with dish protecting soft start
- Wash tank completely covered with easily removable tank filter sieve