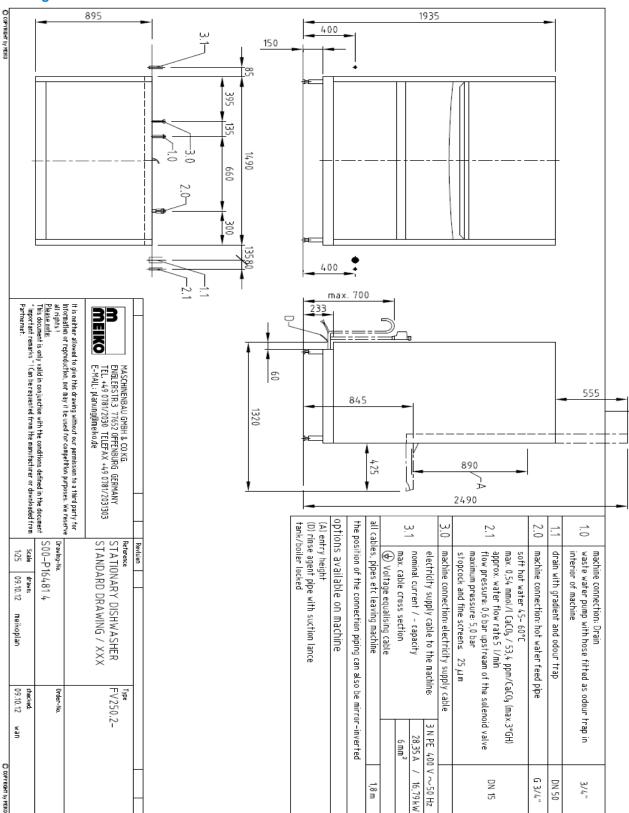

## **Dimensions**

| Width                                                       | 1490 mm            |
|-------------------------------------------------------------|--------------------|
| Depth                                                       | 895 mm             |
| Height                                                      | 1935 mm            |
| Height with open door                                       | 2490 mm            |
| Entry height                                                | 890 mm             |
| Basket dimensions                                           | 1310 x 700 mm      |
| Machine Weight                                              |                    |
| Net weight (empty)                                          | 374 kg             |
| Operational (full with water/no crockery)                   | 474 kg             |
| Gross (with packaging)                                      | 430 kg             |
| Capacities                                                  |                    |
| Cycles*                                                     | 120/240/480 sec    |
| Capacity                                                    | 30/15/7 baskets/h  |
| Capacity (according to USA calculation)                     | 42/21/10 baskets/h |
| Pump motor                                                  | 2 x 2,2 kW         |
| Tank content                                                | 85 ltr.            |
| Final rinse                                                 | 9 ltr./basket      |
| Tank heating                                                | 9 kW               |
| Built-in boiler                                             |                    |
| 10°C inlet temperature                                      | 18 kW              |
| 45°-60°Cinlet temperature                                   | 12 kW              |
| Total connected load for three phase current 3NPE 400V-50Hz |                    |
| 10°'C inlet temperature                                     | 22,73 kW           |
| 45°-60°C inlet temperature                                  | 16,73 kW           |
| Type of protection                                          |                    |
| Type of protection                                          | IPX5               |

## **Drawing:**