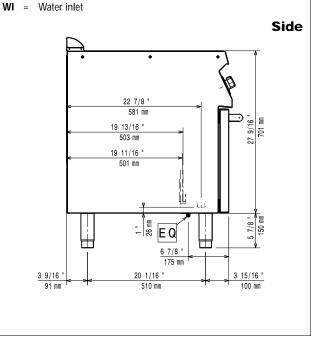

## 2 3/16 ' 11 7/16 2 3/16 " 55 mm 290 mn 55 mm

15 3/4 1 400 mm 761 mm 28 3/16 "

Drain Gas connection =

#### Gas

**Front** 

Top

Gas Power:

373090 (A7PCGD1KF0) 35794.5 Btu/hr (10.5 kW)

LPG Gas Type Option: 1/2" Gas Inlet:

7" w.c. (17.4 mbar) Natural gas - Pressure: LPG Gas Pressure: 11" w.c. (27.7 mbar)

Water

Drain "D": **Incoming Cold Water line size:** 1/2" Total hardness: 5-50 ppm

Electrolux recommends the use of treated water, based on

testing of specific water conditions.

Please refer to user manual for detailed water quality information.

#### **Key Information**

Usable well dimensions (width): 250 mm Usable well dimensions (height): 300 mm Usable well dimensions (depth): 400 mm Well Capacity (MAX): 24.5 It MAX Net weight: 50 kg Shipping weight: 48 kg Shipping height: 1140 mm Shipping width: 500 mm Shipping depth: 820 mm Shipping volume:  $0.47 \, m^3$ 