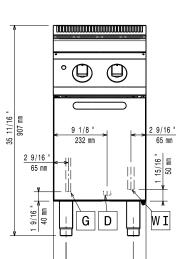

## 2 3/16 ' 11 7/16 2 3/16 " 55 mm 290 mn 55 mm

15 3/4 1 400 mm 761 mm 28 3/16 "

Drain Gas connection =

#### Gas

**Front** 

Top

Gas Power:

373090 (A7PCGD1KF0) 35794.5 Btu/hr (10.5 kW)

LPG Gas Type Option: 1/2" Gas Inlet:

7" w.c. (17.4 mbar) Natural gas - Pressure: LPG Gas Pressure: 11" w.c. (27.7 mbar)

Water

Drain "D": **Incoming Cold Water line size:** 1/2" Total hardness: 5-50 ppm

Electrolux recommends the use of treated water, based on

testing of specific water conditions.

Please refer to user manual for detailed water quality information.