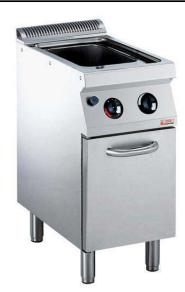

#### ECO 70 Freestanding Gas Pasta Cooker, 1 Well 24.5 litres

373090 (A7PCGD1KF0)

24,5-It gas pasta cooker with 1 well

#### Main Features

- In addition to cooking pasta, the appliance can be used for noodles of every kind, rice, dumplings and vegetables.
- High efficiency 10.5 kW burners in stainless steel with flame failure device and optimized combustion, located below the well.
- No electrical connection needed.
- Water basin in 316 type Stainless steel.
- Water basin is seamlessly welded into the top of the appliance.
- Provided with integrated drip tray on which baskets can be placed for draining purposes.
- 24.5 liters water basin.
- Unit to feature skimming zone for starch removal: improved water quality over time.
- Easy-to-use control panel with gas cock and piezo ignition.
- Safety thermostat to avoid operation without water.
- Continuous water filling regulated through a manual water tap.
- Large drain with manual ball-valve for fast emptying of well.
- ESD available as accessory (installed separately): energy saving device uses heat produced by water drained through the overflow to pre-heat tap-in water up to 60°C, for constant water boiling.
- EnergyControl: unique feature for fine power adjustment to control boiling level and optimize energy consumption.
- Automatic lifting system (optional accessory): 200mm wide unit with two stainless steel basket supports, holding one GN 1/2 basket each, to be placed on either or both sides of machine to provide automatic lifting for four small portion baskets (to be ordered separately). Possibility to memorize nine cooking times through digital control.
- All major compartments located in front of unit for ease of maintenance.
- · IPX4 water resistance certification.
- Unit delivered with four 50 mm legs in stainless steel as standard (all round Stainless steel kick plates as option).

#### Construction

- All exterior panels in Stainless Steel with Scotch Brite finishing.
- One piece pressed 1.5 mm work top in Stainless steel
- Model has right-angled side edges to allow flush fitting joints between units, eliminating gaps and possible dirt traps.